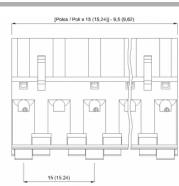

# **GENERAL INFORMATION**

pitch15 mmHeight15 mmDepth23.7 mmDimensional classMediaWire section $2.5 \text{ mm}^2 / 14 \text{ AWG}$ Clamp opening size-Wire strippingmax 10 mmOperating temperature $-40 \div +130 \, ^{\circ}\text{C}$ 