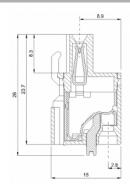

# **GENERAL INFORMATION**

pitch15 mmHeight15 mmDepth23.7 mmDimensional classMediaWire section $2.5 \text{ mm}^2 / 14 \text{ AWG}$ Clamp opening size-Wire strippingmax 10 mmOperating temperature $-40 \div +130 \, ^{\circ}\text{C}$ 