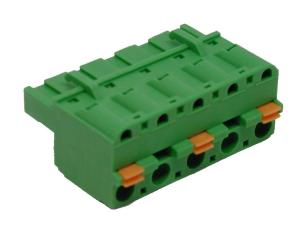

# SHM\_\_-15

# **GENERAL INFORMATION**

pitch15 mmHeight15 mmDepth23.7 mmDimensional classMediaWire section $2.5 \text{ mm}^2 / 14 \text{ AWG}$ Clamp opening size-Wire strippingmax 10 mmOperating temperature $-40 \div +130 \, ^{\circ}\text{C}$ 