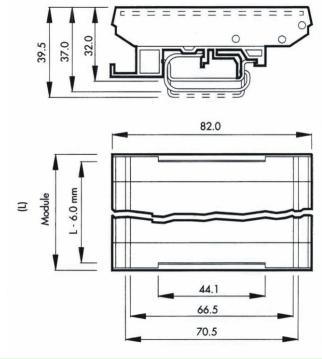

## **M-72**

Wire section Torque FILE

**MATERIALS** 

| <b>GENERAL INFORMATION</b> |          |        |        |
|----------------------------|----------|--------|--------|
| pitch                      |          |        | -      |
| Height                     |          |        | -      |
| Depth                      |          |        | -      |
| Dimensional class          |          |        | Alta   |
| Wire section               |          |        | -      |
| Clamp opening size         |          |        | -      |
| Wire stripping             |          |        | -      |
| Operating temperature      |          |        | -      |
| <b>ELECTRICAL CHARACTE</b> | RISTICS  |        |        |
| Current                    |          |        | -      |
| Voltage                    |          |        | -      |
| Test Voltage               |          |        | -      |
| <b>MECHANICAL CHARACTE</b> | ERISTICS |        |        |
| Screw                      |          |        | -      |
| Recommended torque         |          |        | -      |
| APPROVALS DATA             |          |        |        |
|                            | CSV      | VDE    | c 7 Us |
| Current<br>Voltage         | -<br>-   | -<br>- | -<br>- |