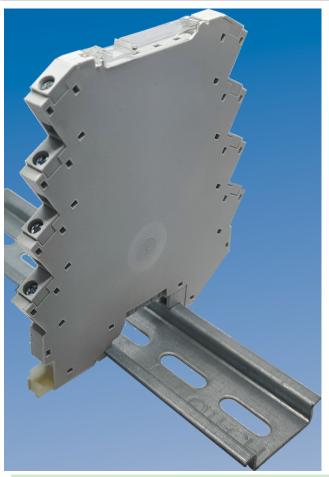

## CEM6

## GENERAL INFORMATION

| pitch                           |     |     | -      |
|---------------------------------|-----|-----|--------|
| Height                          |     |     | -      |
| Depth                           |     |     | -      |
| Dimensional class               |     |     | Alta   |
| Wire section                    |     |     | -      |
| Clamp opening size              |     |     | -      |
| Wire stripping                  |     |     | -      |
| Operating temperature           |     |     | -      |
| <b>ELECTRICAL CHARACTERISTI</b> | CS  |     |        |
| Current                         |     |     | -      |
| Voltage                         |     |     | -      |
| Test Voltage                    |     |     | -      |
| <b>MECHANICAL CHARACTERIST</b>  | ICS |     |        |
| Screw                           |     |     | -      |
| Recommended torque              |     |     | -      |
| APPROVALS DATA                  |     |     |        |
|                                 | (T) | VDE | C T US |