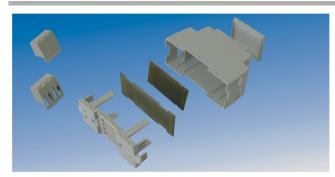

HOUSINGS: CEM35-H

## **CEM35-H**





# PC BOARD LAYOUT - sp. 1mm DIMENSIONI CIRCUITO STAMPATO - sp. 1mm 632 10 14 40.4 1.4 10

PCB 3

0

30.2



#### **GENERAL INFORMATION**

pitch
Height

Depth -

Dimensional class
Wire section
Alta

Clamp opening size

Wire stripping

-

Operating temperature

#### **ELECTRICAL CHARACTERISTICS**

Current - Voltage - -

Voltage Test Voltage

### **MECHANICAL CHARACTERISTICS**

Screw -

Recommended torque

APPROVALS DATA





| Current      | - | - | - |
|--------------|---|---|---|
| Voltage      | - | - | - |
| Wire section | - | - | - |
| Torque       | - | - | - |
| EII E        |   |   |   |

#### **MATERIALS**

Housing PA - UL 94 V0

1 / 2

Screw Clamp
Terminal

COLOURS

Standard

GN

BK

BL

RD

YL

OG

POLES

NAME

1 CEM35-H

File available

2 / 2