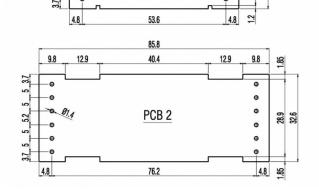

# PC BOARD LAYOUT - sp. 1mm DIMENSIONI CIRCUITO STAMPATO - sp. 1mm 632 10 14 40.4 1.4 10

PCB 3

0

30.2