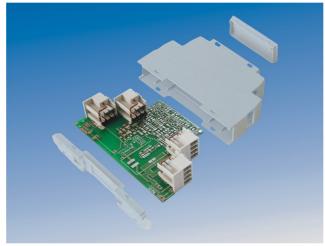

## CEM17-L

| GENERAL INFORMATION     |         |            |               |
|-------------------------|---------|------------|---------------|
| pitch                   |         |            |               |
| Height                  |         |            |               |
| Depth                   |         |            |               |
| Dimensional class       |         |            | Alta          |
| Wire section            |         |            | •             |
| Clamp opening size      |         |            | ·             |
| Wire stripping          |         |            | -             |
| Operating temperature   |         |            | -             |
| ELECTRICAL CHARACTER    | RISTICS |            |               |
| Current                 |         |            | -             |
| Voltage<br>Test Voltage |         |            | -             |
| MECHANICAL CHARACTE     | DISTICS |            | -             |
| Screw                   | RISTICS |            | -             |
| Recommended torque      |         |            | -             |
| APPROVALS DATA          |         |            |               |
|                         |         | $\sim$     |               |
|                         | (CT)    | VDE        | CUS           |
|                         | CSV     |            |               |
| Current                 | -       | -          | _             |
| Voltage                 | -       | -          | -             |
| Wire section            | -       | -          | -             |
| Torque                  | -       | -          | -             |
| FILE                    | -       | -          | -             |
| MATERIALS               |         |            |               |
| Housing                 |         |            | PA - UL 94 V0 |
| Screw                   |         |            | -             |
| Clamp                   |         |            | -             |
| Terminal                |         |            |               |
| OLOURS                  |         |            |               |
| Standard                |         | On request |               |
| Standard                |         | On request |               |