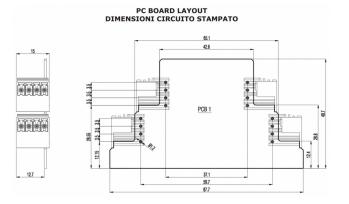

## CEM17-L

| GENERAL INFORMATION     |         |            |               |
|-------------------------|---------|------------|---------------|
| pitch                   |         |            |               |
| Height                  |         |            |               |
| Depth                   |         |            |               |
| Dimensional class       |         |            | Alta          |
| Wire section            |         |            | •             |
| Clamp opening size      |         |            | ·             |
| Wire stripping          |         |            | -             |
| Operating temperature   |         |            | -             |
| ELECTRICAL CHARACTER    | RISTICS |            |               |
| Current                 |         |            | -             |
| Voltage<br>Test Voltage |         |            | -             |
| MECHANICAL CHARACTE     | DISTICS |            | -             |
| Screw                   | RISTICS |            | -             |
| Recommended torque      |         |            | -             |
| APPROVALS DATA          |         |            |               |
|                         |         | $\sim$     |               |
|                         | (CT)    | VDE        | CUS           |
|                         | CSV     |            |               |
| Current                 | -       | -          | _             |
| Voltage                 | -       | -          | -             |
| Wire section            | -       | -          | -             |
| Torque                  | -       | -          | -             |
| FILE                    | -       | -          | -             |
| MATERIALS               |         |            |               |
| Housing                 |         |            | PA - UL 94 V0 |
| Screw                   |         |            | -             |
| Clamp                   |         |            | -             |
| Terminal                |         |            |               |
| OLOURS                  |         |            |               |
| Standard                |         | On request |               |
| Standard                |         | On request |               |