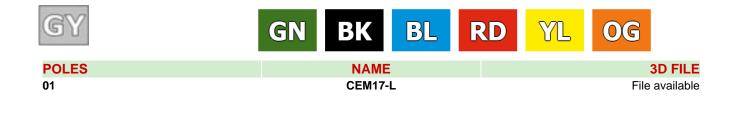

## CEM17-L

| GENERAL INFORMATION     |         |            |               |
|-------------------------|---------|------------|---------------|
| pitch                   |         |            |               |
| Height                  |         |            |               |
| Depth                   |         |            |               |
| Dimensional class       |         |            | Alta          |
| Wire section            |         |            | •             |
| Clamp opening size      |         |            | ·             |
| Wire stripping          |         |            | -             |
| Operating temperature   |         |            | -             |
| ELECTRICAL CHARACTER    | RISTICS |            |               |
| Current                 |         |            | -             |
| Voltage<br>Test Voltage |         |            | -             |
| MECHANICAL CHARACTE     | DISTICS |            | -             |
| Screw                   | RISTICS |            | -             |
| Recommended torque      |         |            | -             |
| APPROVALS DATA          |         |            |               |
|                         |         | $\sim$     |               |
|                         | (CT)    | VDE        | CUS           |
|                         | CSV     |            |               |
| Current                 | -       | -          | _             |
| Voltage                 | -       | -          | -             |
| Wire section            | -       | -          | -             |
| Torque                  | -       | -          | -             |
| FILE                    | -       | -          | -             |
| MATERIALS               |         |            |               |
| Housing                 |         |            | PA - UL 94 V0 |
| Screw                   |         |            | -             |
| Clamp                   |         |            | -             |
| Terminal                |         |            |               |
| OLOURS                  |         |            |               |
| Standard                |         | On request |               |
| Standard                |         | On request |               |