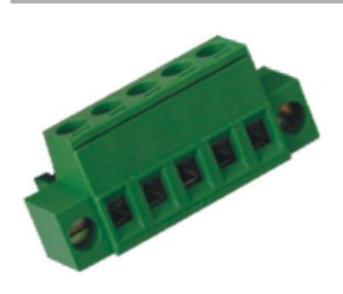

# SH -10-K

\*= 10.55 for/per SH02+11-10,16-K

- \*= 10.55 for/per SH02+07-10-K \*= 10.9 for/per SH08+11-10-K

M3 flange screw Flangia a vite M3

# **GENERAL INFORMATION**

10 mm pitch Height 15.5 mm Depth 18.8 mm **Dimensional class** Media Wire section 2.5 mm<sup>2</sup> / 14 AWG Clamp opening size 2.8 x 3.1 mm Wire stripping max 8 mm **Operating temperature** -40 ÷ +130 °C