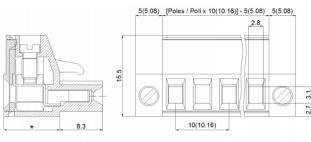

# **GENERAL INFORMATION**

10 mm pitch Height 15.5 mm Depth 18.8 mm **Dimensional class** Media Wire section 2.5 mm<sup>2</sup> / 14 AWG Clamp opening size 2.8 x 3.1 mm Wire stripping max 8 mm **Operating temperature** -40 ÷ +130 °C

# **MECHANICAL CHARACTERISTICS**

М3 Recommended torque 0.5÷0.55 Nm / 4.5÷4.9 in.lbs