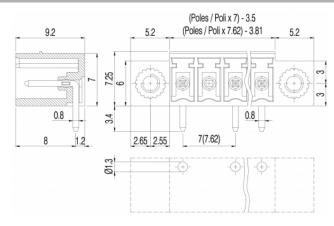

#### **GENERAL INFORMATION**

pitch7 mmHeight7.25 mmDepth9.2 mmDimensional classAltaWire section-Clamp opening size-Wire stripping-