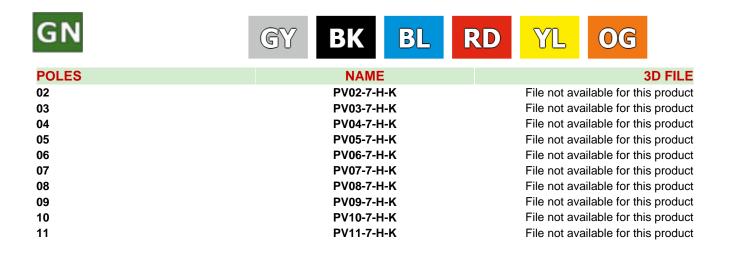

# PV -7-H-K







#### **GENERAL INFORMATION**

pitch7 mmHeight7.25 mmDepth9.2 mmDimensional classAltaWire section-Clamp opening size-Wire stripping-

### **ELECTRICAL CHARACTERISTICS**

 Current
 11 A

 Voltage
 500 V

 Test Voltage
 6 kVrms/60s

### **MECHANICAL CHARACTERISTICS**

Screw -

Recommended torque APPROVALS DATA

Operating temperature







-40 ÷ +130 °C

 Current
 11 A
 11 A factory / 11 A field

 Voltage
 400 V
 300 V

 Wire section

 Torque

 FILE
 40048261
 E178356

### **MATERIALS**

Housing PA - UL 94 V0
Screw

Clamp -

Terminal Tin-plated copper alloy SCIP Number 892ed63d-670d-4367-9365-34dfcaff593c

## **COLOURS**

Standard On request

1 / 2



2 / 2