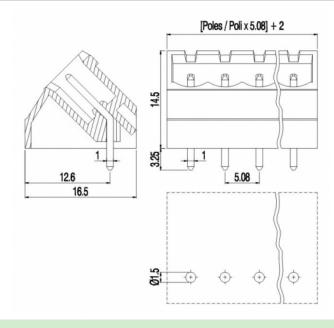

#### **GENERAL INFORMATION**

pitch 5,08 mm
Height 14.5 mm
Depth 16.5 mm
Dimensional class Media
Wire section Clamp opening size Wire stripping -

**ELECTRICAL CHARACTERISTICS** 

Current 12 A Voltage 250 V impulse voltage 4 kV