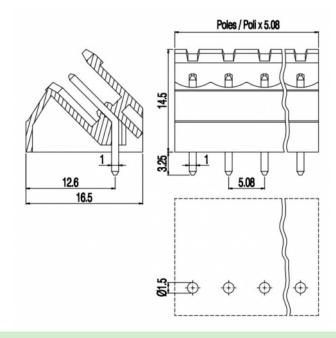

#### **GENERAL INFORMATION**

 pitch
 5,08 mm

 Height
 14.5 mm

 Depth
 16.5 mm

 Dimensional class
 Media

 Wire section

 Clamp opening size

 Wire stripping