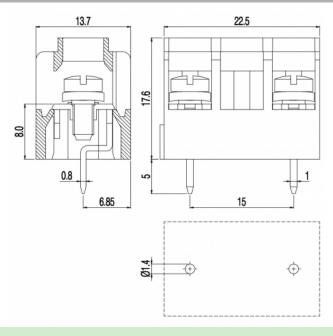

### **GENERAL INFORMATION**

pitch15 mmHeight17.6 mmDepth13.7 mmDimensional classMedia

Wire section 2x2.5 mm² / 2x14 AWG
Clamp opening size