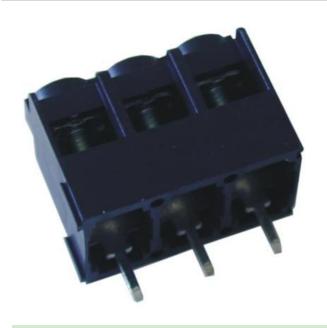

### **GENERAL INFORMATION**

pitch15 mmHeight17.6 mmDepth13.7 mmDimensional classMedia

Wire section 2x2.5 mm² / 2x14 AWG
Clamp opening size