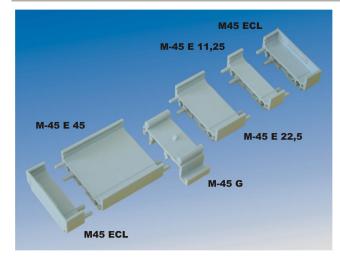

| Current      | - | - | - |
|--------------|---|---|---|
| Voltage      | - | - | - |
| Wire section | - | - | - |
| Torque       | - | - | - |
|              |   |   |   |

| FILE      |           | -                                   |
|-----------|-----------|-------------------------------------|
| MATERIALS |           |                                     |
| Housing   |           | PA - UL 94 V0                       |
| Screw     |           | -                                   |
| Clamp     |           | -                                   |
| Terminal  |           | -                                   |
| COLOURS   |           |                                     |
| GN        | On reques | st                                  |
| POLES     | NAME      | 3D FILE                             |
| 00        | M-45      | File not available for this product |