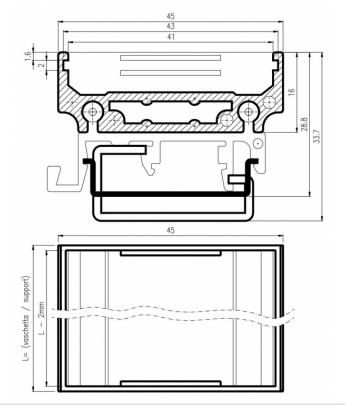

## **M-45**

| GENERAL INFORMATION               |         |     |        |
|-----------------------------------|---------|-----|--------|
| pitch                             |         |     | -      |
| Height                            |         |     | -      |
| Depth                             |         |     | -      |
| Dimensional class<br>Wire section |         |     | Alta   |
| Clamp opening size                |         |     | -      |
| Wire stripping                    |         |     | -      |
| Operating temperature             |         |     | -      |
| ELECTRICAL CHARACTER              | ISTICS  |     |        |
| Current                           |         |     | -      |
| Voltage                           |         |     | -      |
| Test Voltage                      |         |     | -      |
| MECHANICAL CHARACTER              | RISTICS |     |        |
| Screw                             |         |     | -      |
| Recommended torque                |         |     | -      |
| APPROVALS DATA                    |         |     |        |
|                                   | CSV     | VDE | C J US |
| Current                           | _       | _   | _      |