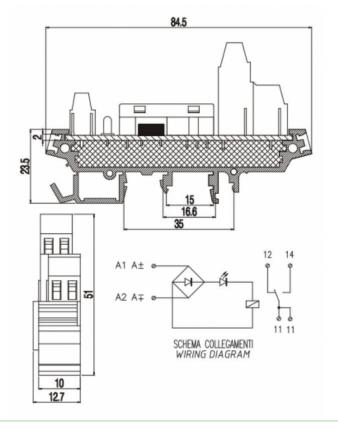

## IMZ-1s

| GENERAL INFORMATION        |     |                  |
|----------------------------|-----|------------------|
| pitch                      |     | -                |
| Height                     |     | 51 mm            |
| Depth                      |     | 84.5 mm          |
| Dimensional class          |     | n/a              |
| Wire section               |     | 2.5 mm² / 14 AWG |
| Clamp opening size         |     | -                |
| Wire stripping             |     | -                |
| Operating temperature      |     | -                |
| ELECTRICAL CHARACTERISTICS |     |                  |
| Current                    |     | 5 A              |
| Voltage                    |     | 250 V            |
| Test Voltage               |     | -                |
| MECHANICAL CHARACTERISTICS |     |                  |
| Screw                      |     | -                |
| Recommended torque         |     | -                |
| APPROVALS DATA             |     |                  |
| CSV                        | VDE | c 7 Us           |

Current---Voltage---Wire section---

| Torque    | - | -   | -             |
|-----------|---|-----|---------------|
| FILE      | - | -   | -             |
| MATERIALS |   |     |               |
| Housing   |   |     | PA - UL 94 V0 |
| Screw     |   |     | -             |
| Clamp     |   |     | -             |
| Terminal  |   |     | -             |
| COLOURS   |   |     |               |
| Standard  |   | G N |               |