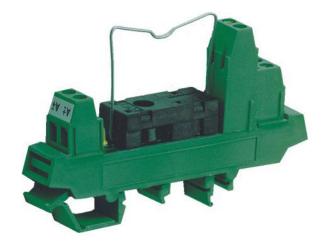

## IMZ-1s

| GENERAL INFORMATION        |     |                  |
|----------------------------|-----|------------------|
| pitch                      |     | -                |
| Height                     |     | 51 mm            |
| Depth                      |     | 84.5 mm          |
| Dimensional class          |     | n/a              |
| Wire section               |     | 2.5 mm² / 14 AWG |
| Clamp opening size         |     | -                |
| Wire stripping             |     | -                |
| Operating temperature      |     | -                |
| ELECTRICAL CHARACTERISTICS |     |                  |
| Current                    |     | 5 A              |
| Voltage                    |     | 250 V            |
| Test Voltage               |     | -                |
| MECHANICAL CHARACTERISTICS |     |                  |
| Screw                      |     | -                |
| Recommended torque         |     | -                |
| APPROVALS DATA             |     |                  |
| CSV                        | VDE | c 7 Us           |