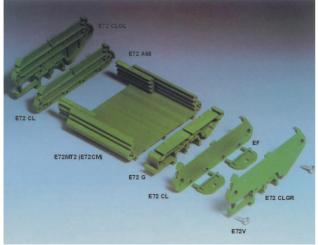

## **E-72**







| GENERAL INFORMATION        |     |     |               |
|----------------------------|-----|-----|---------------|
| pitch                      |     |     | -             |
| Height                     |     |     | -             |
| Depth                      |     |     | -             |
| Dimensional class          |     |     | Alta          |
| Wire section               |     |     | -             |
| Clamp opening size         |     |     | -             |
| Wire stripping             |     |     | -             |
| Operating temperature      |     |     | -             |
| ELECTRICAL CHARACTERISTICS |     |     |               |
| Current                    |     |     | -             |
| Voltage                    |     |     | -             |
| Test Voltage