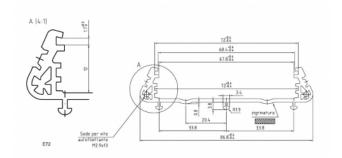

## **E-72**

| GENERAL INFORMATION        |     |     |               |
|----------------------------|-----|-----|---------------|
| pitch                      |     |     | -             |
| Height                     |     |     | -             |
| Depth                      |     |     | -             |
| Dimensional class          |     |     | Alta          |
| Wire section               |     |     | -             |
| Clamp opening size         |     |     | -             |
| Wire stripping             |     |     | -             |
| Operating temperature      |     |     | -             |
| ELECTRICAL CHARACTERISTICS |     |     |               |
| Current                    |     |     | -             |
| Voltage                    |     |     | -             |
| Test Voltage               | _   |     | -             |
| MECHANICAL CHARACTERISTICS | 5   |     |               |
| Screw                      |     |     | -             |
| Recommended torque         |     |     | -             |
| APPROVALS DATA             |     |     |               |
|                            | CSV | VDE | C 7 US        |
| Current                    | -   | -   | -             |
| Voltage                    | -   | -   | -             |
| Wire section               | -   | -   | -             |
| Torque                     | -   | -   | -             |
| FILE                       | -   | -   | -             |
| MATERIALS                  |     |     |               |
| Housing                    |     |     | PA - UL 94 V0 |
| Screw                      |     |     | -             |